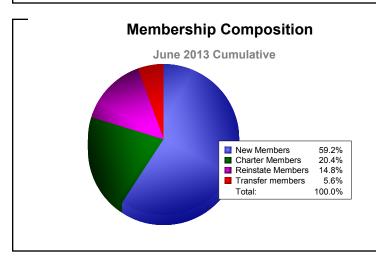

**District 111SM** 

| Year                                                                    | New<br>Clubs | Dropped<br>Clubs | Gain/<br>Loss<br>Clubs | New<br>Members | Charter<br>Members      | Reinstate<br>Members |                           | Total<br>Member<br>Added | Total<br>Members<br>Dropped | Gain/<br>Loss<br>Members |
|-------------------------------------------------------------------------|--------------|------------------|------------------------|----------------|-------------------------|----------------------|---------------------------|--------------------------|-----------------------------|--------------------------|
| 2008-2009                                                               | 2            | 0                | 2                      | 112            | 47                      | 4                    | 15                        | 178                      | -109                        | 69                       |
| 2009-2010                                                               | 3            | 0                | 3                      | 140            | 63                      | 1                    | 8                         | 212                      | -123                        | 89                       |
| 2010-2011                                                               | 1            | 0                | 1                      | 112            | 28                      | 0                    | 10                        | 150                      | -108                        | 42                       |
| 2011-2012                                                               | 1            | 0                | 1                      | 115            | 22                      | 0                    | 10                        | 147                      | -104                        | 43                       |
| 2012-2013                                                               | 2            | 0                | 2                      | 116            | 40                      | 29                   | 11                        | 196                      | -145                        | 51                       |
| Average                                                                 | 2            | 0                | 2                      | 119            | 40                      | 7                    | 11                        | 177                      | -118                        | 59                       |
| $\begin{array}{c} 2.8\\ 2.4\\ 2\\ 1.6\\ 1.2\\ 0.8\\ 0.4\\ 0\end{array}$ |              |                  |                        |                |                         |                      |                           |                          |                             |                          |
| 2008-2009                                                               |              |                  | 2009-2010<br>New Clubs |                | 2010-2011 Dropped Clubs |                      | 2011-2012 Gain/Loss Clubs |                          | 2012-2013                   |                          |
| Members                                                                 |              |                  |                        |                |                         |                      |                           |                          |                             |                          |