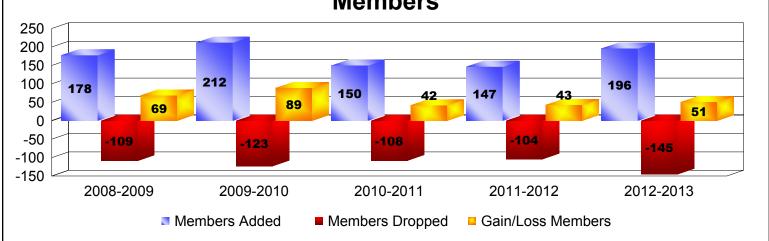

**District 111SM** 

| Year                                                                    | New<br>Clubs | Dropped<br>Clubs | Gain/<br>Loss<br>Clubs | New<br>Members | Charter<br>Members      | Reinstate<br>Members |                           | Total<br>Member<br>Added | Total<br>Members<br>Dropped | Gain/<br>Loss<br>Members |
|-------------------------------------------------------------------------|--------------|------------------|------------------------|----------------|-------------------------|----------------------|---------------------------|--------------------------|-----------------------------|--------------------------|
| 2008-2009                                                               | 2            | 0                | 2                      | 112            | 47                      | 4                    | 15                        | 178                      | -109                        | 69                       |
| 2009-2010                                                               | 3            | 0                | 3                      | 140            | 63                      | 1                    | 8                         | 212                      | -123                        | 89                       |
| 2010-2011                                                               | 1            | 0                | 1                      | 112            | 28                      | 0                    | 10                        | 150                      | -108                        | 42                       |
| 2011-2012                                                               | 1            | 0                | 1                      | 115            | 22                      | 0                    | 10                        | 147                      | -104                        | 43                       |
| 2012-2013                                                               | 2            | 0                | 2                      | 116            | 40                      | 29                   | 11                        | 196                      | -145                        | 51                       |
| Average                                                                 | 2            | 0                | 2                      | 119            | 40                      | 7                    | 11                        | 177                      | -118                        | 59                       |
| $\begin{array}{c} 2.8\\ 2.4\\ 2\\ 1.6\\ 1.2\\ 0.8\\ 0.4\\ 0\end{array}$ |              |                  |                        |                |                         |                      |                           |                          |                             |                          |
| 2008-2009                                                               |              |                  | 2009-2010<br>New Clubs |                | 2010-2011 Dropped Clubs |                      | 2011-2012 Gain/Loss Clubs |                          | 2012-2013                   |                          |
| Members                                                                 |              |                  |                        |                |                         |                      |                           |                          |                             |                          |