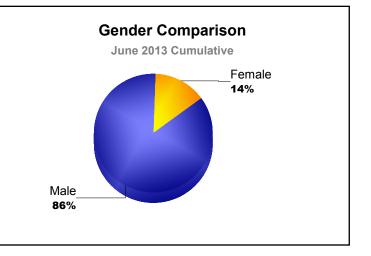

**District 111SM** 

| Year                                                                    | New<br>Clubs | Dropped<br>Clubs | Gain/<br>Loss<br>Clubs | New<br>Members | Charter<br>Members      | Reinstate<br>Members |                           | Total<br>Member<br>Added | Total<br>Members<br>Dropped | Gain/<br>Loss<br>Members |
|-------------------------------------------------------------------------|--------------|------------------|------------------------|----------------|-------------------------|----------------------|---------------------------|--------------------------|-----------------------------|--------------------------|
| 2008-2009                                                               | 2            | 0                | 2                      | 112            | 47                      | 4                    | 15                        | 178                      | -109                        | 69                       |
| 2009-2010                                                               | 3            | 0                | 3                      | 140            | 63                      | 1                    | 8                         | 212                      | -123                        | 89                       |
| 2010-2011                                                               | 1            | 0                | 1                      | 112            | 28                      | 0                    | 10                        | 150                      | -108                        | 42                       |
| 2011-2012                                                               | 1            | 0                | 1                      | 115            | 22                      | 0                    | 10                        | 147                      | -104                        | 43                       |
| 2012-2013                                                               | 2            | 0                | 2                      | 116            | 40                      | 29                   | 11                        | 196                      | -145                        | 51                       |
| Average                                                                 | 2            | 0                | 2                      | 119            | 40                      | 7                    | 11                        | 177                      | -118                        | 59                       |
| $\begin{array}{c} 2.8\\ 2.4\\ 2\\ 1.6\\ 1.2\\ 0.8\\ 0.4\\ 0\end{array}$ |              |                  |                        |                |                         |                      |                           |                          |                             |                          |
| 2008-2009                                                               |              |                  | 2009-2010<br>New Clubs |                | 2010-2011 Dropped Clubs |                      | 2011-2012 Gain/Loss Clubs |                          | 2012-2013                   |                          |
| Members                                                                 |              |                  |                        |                |                         |                      |                           |                          |                             |                          |